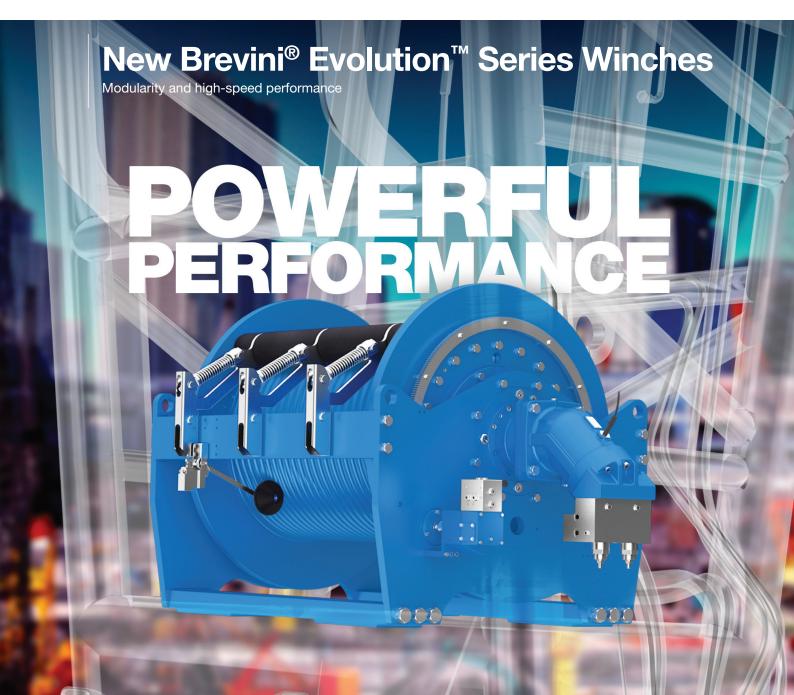

# Experience STRENGTH

Built according to the highest standards, in a complete range featuring 13 sizes, designed for material handling applications and to fulfil the needs of the construction industry, these winches will prove to be an ideal solution for crawler cranes.

# **PERFORMANCE**

High spooling speeds and greater rope capacity make these winches perfect for the demanding needs of the highly competitive construction industry. Ready for electric motorization if required, the winches are all fully tested before they leave our factory.