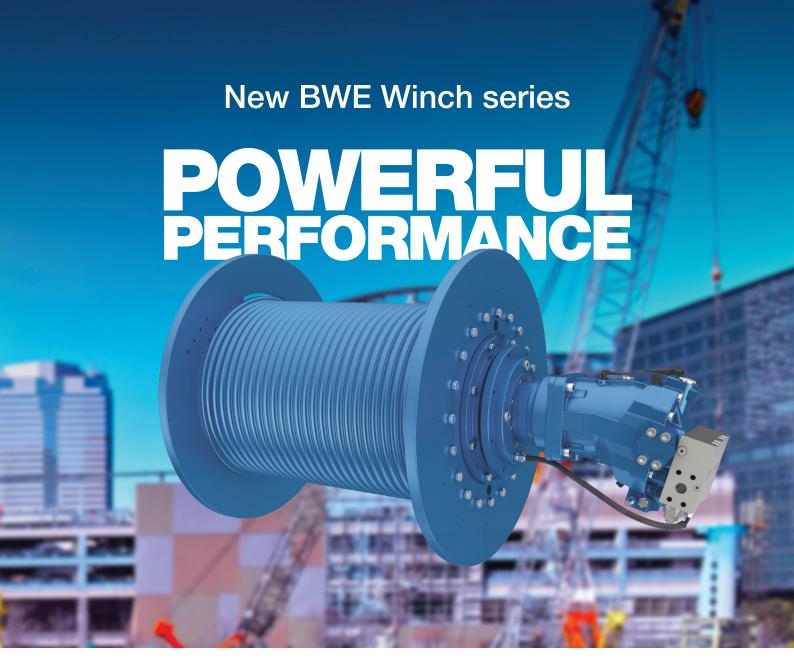

# Experience STRENGTH

Built according to the highest standards, in a complete range featuring 13 sizes, designed for material handling applications and to fulfil the needs of the construction industry, these winches will prove to be an ideal solution for crawler cranes.

# **PERFORMANCE**

High spooling speeds and greater rope capacity make these winches perfect for the demanding needs of the highly competitive construction industry. Ready for electric motorization if required, the winches are all fully tested before they leave our factory.