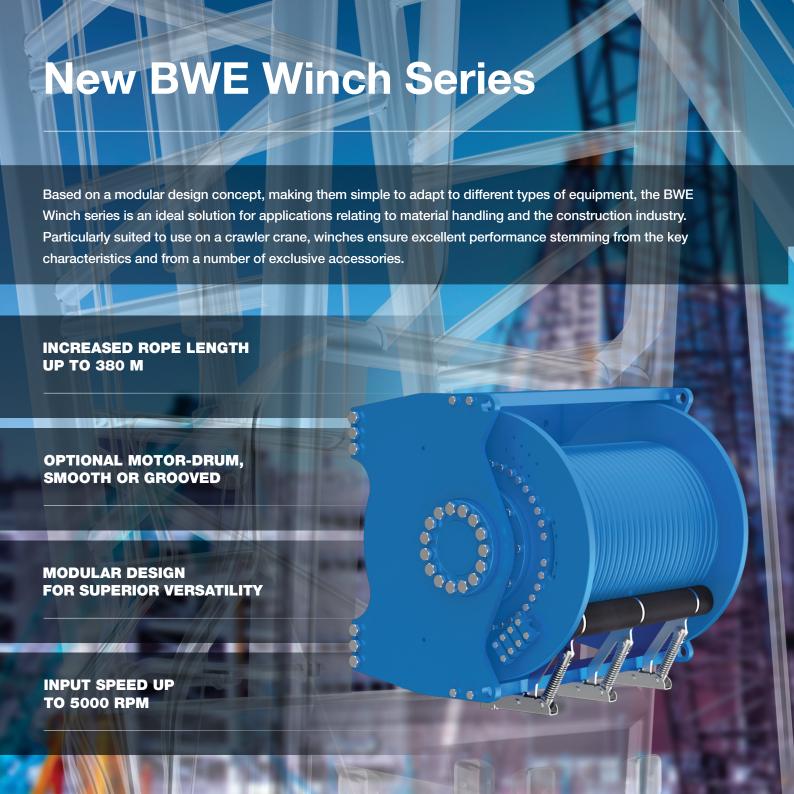

### MODULARITY

Thanks to their modular design, they can easily be adapted to different types of equipment. Moreover, customers can opt for a number of exclusive accessories in order to increase different aspects of winch performance, from spooling quality and extra control to precision and rope durability.

### Addressing your needs

Dana is committed to improving the performance and productivity of your equipment. Thanks to their design featuring a larger-than-standard drum diameter, and in particular the elevated spooling speeds achieved, the winches in this series will outperform the majority of winches on the market. Greater precision is obtained thanks to the torque sensor, while a host of accessories only Dana can supply will ensure improved performance, especially for material handling and applications typical of the construction industry.