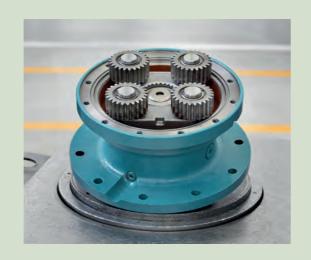

# **C**SERIES Range Architecture A.D. IEC A complete, A.D. SAE-A flexible range The E Series is composed of 9 harmonically scaled sizes, with E00 torque ratings from 1,200 Nm to 26,000 Nm. Available in the co-axial and right-angle versions, it offers up to four reduction stages (which can be increased to 6 stages on request). S00 ISL MP1 MB EC FE FS FCP Reduction ratios cover a vast range, from 1:3 to 1:3,000 and over. The flexibility and modular structure of the gearbox is combined with numerous output versions: female splined shaft, hollow cylindrical for shaft-mounting, male splined shaft, male keyed shaft, MPP1 female keyed and foot mounted. The new E Series offers versatile input configurations with male input shaft and arrangements for electric and hydraulic motors. There are various brake solutions and a wide range of input and output accessories.

# Engineering at the service of the customer

Reducing the masses in movement and number of components was the driving force behind the successful design of the new E Series. The number of components of the whole family was reduced by 40% compared to Brevini's historic Industrial Range (Gamma Base). The modular design not only means streamlined engineering and production phases, but also ensures a better level of service for the final customer.