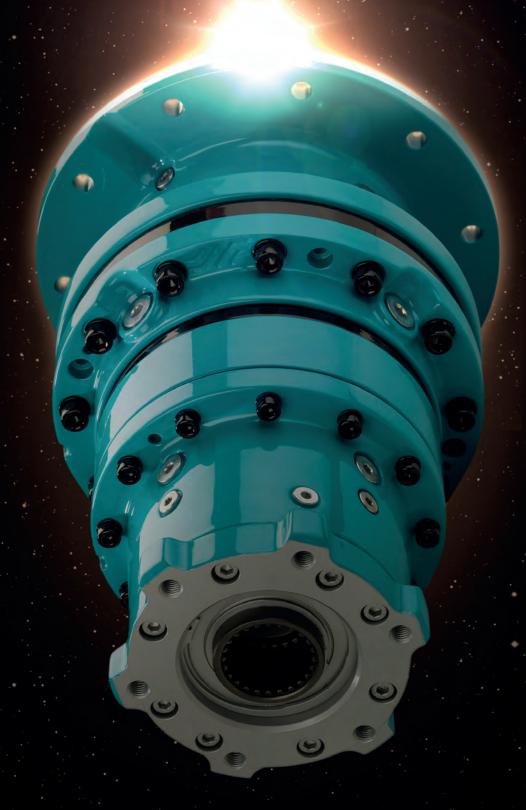

# The ideal solution for industry in the third millennium

Technological excellence, mechanical efficiency, operational and functional economies, and Brevini Power Transmission's industrial experience are the strengths of the new E Series: the ideal solution for industry in the third millennium.

This innovative series of planetary gearboxes, perfect for industrial applications with intermediate torque and power requirements, is Brevini Power Transmission's solution for the needs of its globalized customers who want higher performance in a more compact space. The new E Series is based on a modular concept, of which Brevini has been the standard-bearer for half a century, enhanced with substantial technological innovation and the ability to offer the same outstanding performance in a gearbox that weighs less. Brevini Power Transmission engineered the sizes (and distributed the reduction ratios), following a harmonic scaled logic to supply the best possible solution for differing application needs without "gaps" in the product range.

# **C**SERIES Range Architecture A.D. IEC A complete, A.D. SAE-A flexible range The E Series is composed of 9 harmonically scaled sizes, with E00 torque ratings from 1,200 Nm to 26,000 Nm. Available in the co-axial and right-angle versions, it offers up to four reduction stages (which can be increased to 6 stages on request). S00 ISL MP1 MB EC FE FS FCP Reduction ratios cover a vast range, from 1:3 to 1:3,000 and over. The flexibility and modular structure of the gearbox is combined with numerous output versions: female splined shaft, hollow cylindrical for shaft-mounting, male splined shaft, male keyed shaft, MPP1 female keyed and foot mounted. The new E Series offers versatile input configurations with male input shaft and arrangements for electric and hydraulic motors. There are various brake solutions and a wide range of input and output accessories.