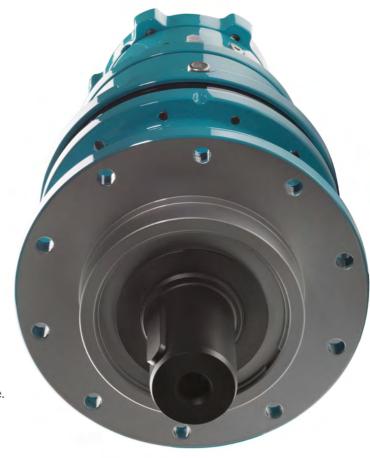

# **C**SERIES Range Architecture A.D. IEC A complete, A.D. SAE-A flexible range The E Series is composed of 9 harmonically scaled sizes, with E00 torque ratings from 1,200 Nm to 26,000 Nm. Available in the co-axial and right-angle versions, it offers up to four reduction stages (which can be increased to 6 stages on request). S00 ISL MP1 MB EC FE FS FCP Reduction ratios cover a vast range, from 1:3 to 1:3,000 and over. The flexibility and modular structure of the gearbox is combined with numerous output versions: female splined shaft, hollow cylindrical for shaft-mounting, male splined shaft, male keyed shaft, MPP1 female keyed and foot mounted. The new E Series offers versatile input configurations with male input shaft and arrangements for electric and hydraulic motors. There are various brake solutions and a wide range of input and output accessories.